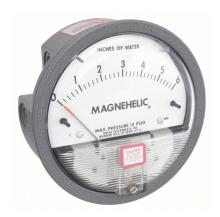

## DWYER Differential Pressure Gauge | Range 0 to 6 in wc | 1/8 in NPT Female | Dual Single-Side or Back

The total static system pressure for which these gauges are intended to be used is lower. They gauge and display the pressure difference between air and compatible gases or liquids. In hospital and temporary units as well as isolation environments, the gauges are frequently used to measure pressure.

| Specifications   | Details      |
|------------------|--------------|
| Туре             | NPT          |
| Pressure Range   | 0 to 6 in wc |
| Accuracy         | ±2.0%        |
| Dial Size        | 4            |
| Connection Size  | 1/8"         |
| Casing material: | Aluminum     |