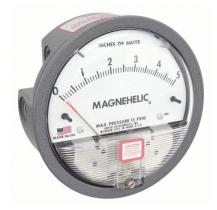

## DWYER Differential Pressure Gauge | Range 0 to 5 in wc | 1/8 in NPT Female | Dual Single-Side or Back

The total static system pressure for which these gauges are intended to be used is lower. They gauge and display the pressure difference between air and compatible gases or liquids. In hospital and temporary units as well as isolation environments, the gauges are frequently used to measure pressure.

| Specifications   | Details      |
|------------------|--------------|
| Connection Size  | 1/8"         |
| Dial Size        | 4"           |
| Accuracy         | ±2.0%        |
| Pressure Range   | 0 to 5 in wc |
| Casing material: | Aluminum     |
| Туре             | NPT          |