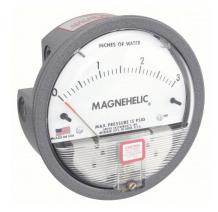

## DWYER Differential Pressure Gauge | Range 0 to 3 in wc | 1/8 in NPT Female | Dual Single-Side or Back

The total static system pressure for which these gauges are intended to be used is lower. They gauge and display the pressure difference between air and compatible gases or liquids. In hospital and temporary units as well as isolation environments, the gauges are frequently used to measure pressure.

| Specifications   | Details      |
|------------------|--------------|
| Pressure Range   | 0 to 3 in wc |
| Accuracy         | ±2.0%        |
| Dial Size        | 4[]          |
| Connection Size  | 1/8"         |
| Casing material: | Aluminum     |
| Туре             | NPT          |