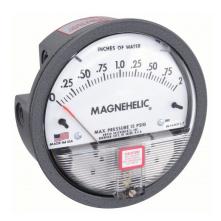

## DWYER Differential Pressure Gauge | Range 0 to 2 in wc | 1/8 in NPT Female | Dual Single-Side or Back

The total static system pressure for which these gauges are intended to be used is lower. They gauge and display the pressure difference between air and compatible gases or liquids. In hospital and temporary units as well as isolation environments, the gauges are frequently used to measure pressure.

| Specifications   | Details      |
|------------------|--------------|
| Casing material: | Aluminum     |
| Connection Size  | 1/8"         |
| Pressure Range   | 0 to 2 in wc |
| Accuracy         | ±2.0%        |
| Dial Size        | 4            |
| Туре             | NPT          |