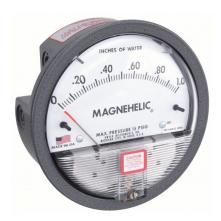

## DWYER Differential Pressure Gauge | Range 0 to 1 in wc | 1/8 in NPT Female | Dual Single-Side or Back,

The total static system pressure for which these gauges are intended to be used is lower. They gauge and display the pressure difference between air and compatible gases or liquids. In hospital and temporary units as well as isolation environments, the gauges are frequently used to measure pressure.

| Specifications   | Details      |
|------------------|--------------|
| Туре             | NPT          |
| Casing material: | Aluminum     |
| Connection Size  | 1/8"         |
| Dial Size        | 4            |
| Pressure Range   | 0 to 1 in wc |
| Accuracy         | ±2.0%        |