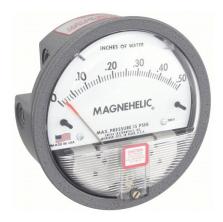

## DWYER Differential Pressure Gauge | Range 0 to 0.5 in wc | 1/8 in NPT Female | Dual Single-Side or Back

The total static system pressure for which these gauges are intended to be used is lower. They gauge and display the pressure difference between air and compatible gases or liquids. In hospital and temporary units as well as isolation environments, the gauges are frequently used to measure pressure.

| Specifications   | Details        |
|------------------|----------------|
| Pressure Range   | 0 to 0.5 in wc |
| Accuracy         | ±2.0%          |
| Dial Size        | 4              |
| Connection Size  | 1/8"           |
| Casing material: | Aluminum       |
| Туре             | NPT            |