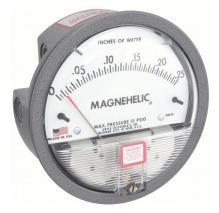

## DWYER Differential Pressure Gauge | Range 0 to 0.25 in wc | 1/8 in NPT Female | Dual Single-Side or Back

The total static system pressure for which these gauges are intended to be used is lower. They gauge and display the pressure difference between air and compatible gases or liquids. In hospital and temporary units as well as isolation environments, the gauges are frequently used to measure pressure.

| Specifications   | Details         |
|------------------|-----------------|
| Casing material: | Aluminum        |
| Connection Size  | 1/8"            |
| Dial Size        | 4[]             |
| Pressure Range   | 0 to 0.25 in wc |
| Accuracy         | ±2.0%           |
| Туре             | NPT             |