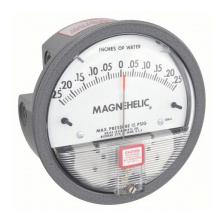

## DWYER Differential Pressure Gauge | Range 0.25 to 0 to 0.25 in wc | 4" Dial | Dual Single-Side or Back

The total static system pressure for which these gauges are intended to be used is lower. They gauge and display the pressure difference between air and compatible gases or liquids. In hospital and temporary units as well as isolation environments, the gauges are frequently used to measure pressure.

| Specifications   | Details                 |
|------------------|-------------------------|
| Pressure Range   | 0.25 to 0 to 0.25 in wc |
| Accuracy         | ±2.0%                   |
| Dial Size        | 4                       |
| Connection Size  | 1/8"                    |
| Casing material: | Aluminum                |
| Туре             | NPT                     |