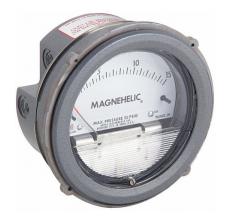

## DWYER Differential Pressure Gauge | Range 2 to 0 to 2 in wc | 1/8 in NPT Female | Dual Single-Side or Back

The total static system pressure for which these gauges are intended to be used is lower. They gauge and display the pressure difference between air and compatible gases or liquids. In hospital and temporary units as well as isolation environments, the gauges are frequently used to measure pressure.

| Specifications   | Details           |
|------------------|-------------------|
| Pressure Range   | 2 to 0 to 2 in wc |
| Accuracy         | ±2.0%             |
| Dial Size        | 4                 |
| Connection Size  | 1/8"              |
| Casing material: | Aluminum          |
| Туре             | NPT               |