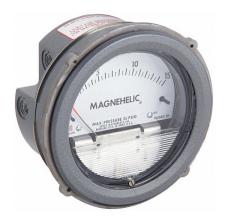

## DWYER Differential Pressure Gauge | Dual Single-Side or Back| Range 0.5 to 0 to 0.5 in wc |

The total static system pressure for which these gauges are intended to be used is lower. They gauge and display the pressure difference between air and compatible gases or liquids. In hospital and temporary units as well as isolation environments, the gauges are frequently used to measure pressure.

| Specifications   | Details               |
|------------------|-----------------------|
| Pressure Range   | 0.5 to 0 to 0.5 in wc |
| Accuracy         | ±2.0%                 |
| Dial Size        | 4                     |
| Connection Size  | 1/8"                  |
| Casing material: | Aluminum              |
| Туре             | NPT                   |