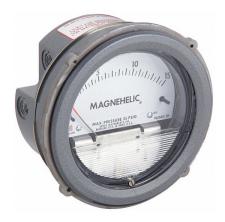

## DWYER Differential Pressure Gauge | Range 5 to 0 to 5 in wc | 1/8" NPT Female | Dual Single-Side or Back,

The total static system pressure for which these gauges are intended to be used is lower. They gauge and display the pressure difference between air and compatible gases or liquids. In hospital and temporary units as well as isolation environments, the gauges are frequently used to measure pressure.

| Specifications   | Details           |
|------------------|-------------------|
| Pressure Range   | 5 to 0 to 5 in wc |
| Accuracy         | ±2.0%             |
| Dial Size        | $4\square$        |
| Connection Size  | 1/8"              |
| Casing material: | Aluminum          |