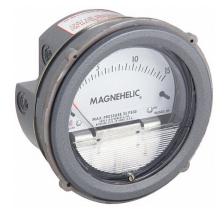

## DWYER Differential Pressure Gauge | Range 0 to 15 psi | 1/8" NPT Female | Dual Single-Side or Back

These gauges are designed for use with lower total static system pressure. They measure and indicate differential pressure of air and compatible gases or liquids. The gauges are commonly used for reading pressure in isolation and hospital environments and temporary units.

| Specifications   | Details     |
|------------------|-------------|
| Pressure Range   | 0 to 15 psi |
| Accuracy         | ±2.0%       |
| Dial Size        | <b>4</b> "  |
| Connection Size  | 1/8"        |
| Casing material: | Aluminum    |