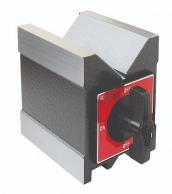

## **Magnetic V Blocks**

Ideal for marking, spark erosion, grinding, and measuring cylindrical and other complex workpieces. Both the 'v' and the base are magnetic. The toggle switch activates and deactivates both at the same time. Securing the workpiece to the holding area and the base to any flat ferrous surface.

| Specifications                        |   | Details            |
|---------------------------------------|---|--------------------|
| Max dia. of workpiece bottom 'v' (mm) | × | 22                 |
| Max dia. of workpiece top 'v' (mm)    |   | 65                 |
| Dimensions                            |   | 70 x 101.6 x 95 mm |
| Weight                                |   | 1.98 kg            |