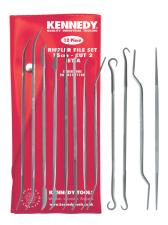

## Kennedy SET-A 15CM CUT 2 RIFFLER FILE SET 12PC

Swiss Pattern. The 15cm are used by diemakers, jewellers, silversmiths, engravers etc. All are double ended with the same cut both ends. Set A 15cm - Cut 2 Contents (1 of each): 900, 911, 914, 916, 918, 940, 952, 957, 981, 983, 985 and 987.