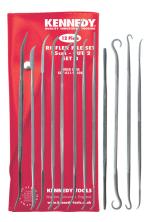

## Kennedy SET-B 15CM CUT 2 RIFFLER FILE SET 12PC

Swiss Pattern. The 15cm are used by diemakers, jewellers, silversmiths, engravers etc. All are double ended with the same cut both ends. Set B 15cm - Cut 2 Contents (1 of each): 905, 913, 915, 917, 931, 943, 955, 963, 982, 984, 986 and 996.

| Specifications   | Details        |
|------------------|----------------|
| Type Of Cut      | Cut 2 (Second) |
| Weight           | 310 g          |
| Number Of Pieces | 12             |
| Overall Length   | 150 mm         |
| SKU              | KDY0319120GTSK |
| Brand            | Kennedy        |