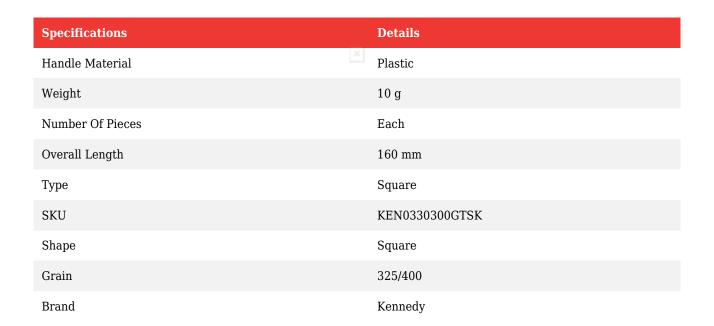

## Kennedy 16cm SQUARE DIAMOND FILE 325/400 GRAIN

16cm Available in seven shapes and two grain sizes offering the solution to finishing problems where material hardness makes conventional files ineffective. Plated with finely selected diamond powder, 120 - 150 mesh. Can be used on tungsten carbide, ceramics, carbon, glass, fibreglass and hardened steels such as stainless steel, nimonics, titanium etc.