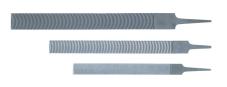

## Kennedy 3 PCE HAND CURVED TOOTH MILLED FILE SET

Curved Cut - Teeth are arranged in curved contours across the file face. Normally used in automotive body shops for smoothing body panels. Curved Tooth File Set Contents: (1 of each) Flat, 200mm (8"), 255mm (10") and 305mm (12") standard cut.

| Specifications   | Details              |
|------------------|----------------------|
| Weight           | 1                    |
| Includes         | (3) Hand Files       |
| Number Of Pieces | 3                    |
| Overall Length   | 200 mm 255 mm 305 mm |
| SKU              | KEN0321830GTSK       |
| Type Of Cut      | Curved Cut           |
| Shape            | Hand                 |
| Brand            | Kennedy              |