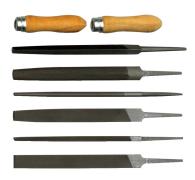

## Kennedy 10 (250mm) SECOND CUT ENGINEERS FILE SET-8PCE

Contents (1 of each): flat, hand, round, half-round three-square and square. Plus two file handles, supplied in PVC wallet. Manufactured to BS498: 1990 & US Federal Standards.

| Specifications   | Details                                        |
|------------------|------------------------------------------------|
| Standards Met    | BS498:1990 US Federal Standards                |
| Weight           | 1                                              |
| Includes         | 6 Files; 2 File Handles                        |
| Number Of Pieces | 8                                              |
| Overall Length   | 255 mm                                         |
| SKU              | KEN0309900GTSK                                 |
| Type Of Cut      | Second                                         |
| Shape            | Flat Half Round Hand Round Square Three Square |
| Brand            | Kennedy                                        |