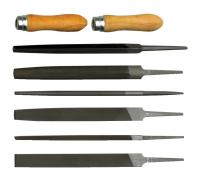

## Kennedy 8 (200mm) SECOND CUT ENGINEERS FILE SET-8PCE

Contents (1 of each): flat, hand, round, half-round three-square and square. Plus two file handles, supplied in PVC wallet. Manufactured to BS498: 1990 & US Federal Standards.

| Specifications   | Details                                        |
|------------------|------------------------------------------------|
| Standards Met    | BS498:1990 US Federal Standards                |
| Weight           | 1                                              |
| Includes         | 6 Files; 2 File Handles                        |
| Number Of Pieces | 8                                              |
| Overall Length   | 200 mm                                         |
| SKU              | KEN0309880GTSK                                 |
| Type Of Cut      | Second                                         |
| Shape            | Flat Half Round Hand Round Square Three Square |
| Brand            | Kennedy                                        |