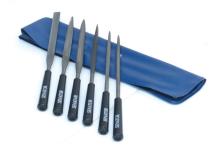

## Senator 16cm CUT 2 ASSORTED NEEDLE FILE SET (6)

Supplied in PVC Wallet. Manufactured to BS 498:1990. Cut 2. 6 Piece Set (1 of each): Warding, Hand, Half Round, Round, Square, Three Square. 12 Piece Set (1 of each): Hand, Flat, Knife, Round, Half Round, Square, Three Square, Crossing, R/Edge Joint, Slitting, Warding, Barrette.