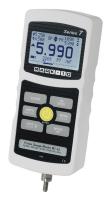

## MARK 10 M7-200 FORCE GAUGE 200 LBF / 3200 OZF / 100 KGF / 1000 N / 1 KN CAPACITY FORCE GAUGE

Mark-10 M7-200 Force Gauge 200 lbF / 3200 ozF / 100 kgF / 1000 N / 1 kN. Mark-10 M7-200 Force Gauge Series 7 professional digital force gauges are designed with a number of sophisticated features for the most demanding tension and compression measurement applications, up to 500 lbF (2500 N). The gauges feature  $\ddot{i}\dot{c}^{1/2}0.1\%$  accuracy and a blazingly fast, industry-leading sampling rate of 14,000 Hz, producing reliable results for extremely quick-action tests.

| Specifications | Details                                      |
|----------------|----------------------------------------------|
| SPC output     | Yes                                          |
| Туре           | Digital Force                                |
| Brand          | Mark-10                                      |
| Range          | 200 lbF / 3200 ozF / 100 kgF / 1000 N / 1 kN |
| Accuracy       | $\pm 0.1\%$ of full scale                    |