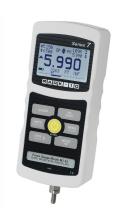

## MARK 10 M7-012 FORCE GAUGE | 0.12 LBF / 2 OZF / 50 GF / 0.5 N / 500 MN CAPACITY FORCE GAUGE

Mark-10 M7-012 Force Gauge 0.12 lbF / 2 ozF / 50 gF / 0.5 N / 500 mN. Mark-10 M7-012 Force Gauge Series 7 professional digital force gauges are designed with a number of sophisticated features for the most demanding tension and compression measurement applications, up to 500 lbF (2500 N). The gauges feature  $\hat{A}\pm0.1\%$  accuracy and a blazingly fast, industry-leading sampling rate of 14,000 Hz, producing reliable results for extremely quick-action tests.