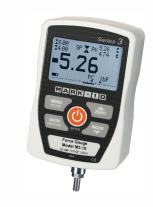

## MARK 10 M3-100 FORCE GAUGE | 100 LBF / 50 KGF / 500 N CAPACITY FORCE GAUGE

Mark-10 M3-100 Force gauge 100 lbF / 50 kgF / 500 N. Mark-10 M3-100 Force Gauge Series 3 digital force gauges are designed for tension and compression force testing in numerous applications from 0.12 lbF to 500 lbF (0.5 N to 2500 N). The gauges feature a sampling rate of 2,000 Hz, producing accurate results under a wide range of test conditions. A backlit graphic LCD displays large characters, and a menu is available to access the gaugesâ□□ features and configurable parameters. USB output is provided for data collection purposes.

| Specifications | Details                  |
|----------------|--------------------------|
| Accuracy       | ±0.3% of full scale      |
| Туре           | Digital Force            |
| Range          | 100 lbF / 50 kgF / 500 N |
| Brand          | Mark-10                  |
| SPC output     | Yes                      |