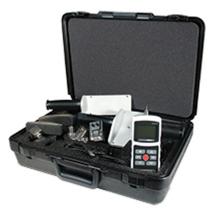

## MARK 10 EK5-500 ERGONOMIC TEST KIT W/SERIES 5 FORCE GAGE| 500 LBF/2500 N

Mark-10 EK5-500 Advanced ergonomics testing kit w/Series 5 force gauge 500 lbF / 2500 N. Mark-10 EK5-500 kits make job task analysis and ergonomics analysis simple and accurate, ideal for workplace design, strength assessment, and ergonomic studies. These kits present the ergonomist and other professionals with a simple and economical testing solution. The kit includes a force gauge with data output, MESUR[] Lite data collection software, and a USB cable. The kits are available in 100 lbF (500 N), 200 lbF (1,000 N), and 500 lbF (2,500 N) capacities.