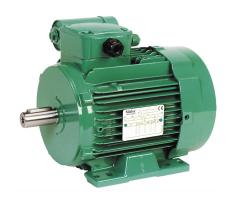

## Leroy Somer - 4P LSES 160 MR 11.0kW IFT /IE2 380D/400D/415D-460D IP55

 $LSESHigh-efficiency \ IE2 \ and \ Premium \ efficiency \ IE3 \ three-phase \ induction \ motors \ with \ aluminum \ frame$ 

| Specifications       | Details         |
|----------------------|-----------------|
| Mounting Arrangement | IM1001(IMB3)    |
| Efficiency           | IE2             |
| Rated Power          | 11.0kW          |
| Frame Size           | 160             |
| No. of Poles         | 4P              |
| Frequency (Hz)       | 50/60           |
| Voltage              | 380/400/415/460 |
| Brand                | Leroy Somer     |