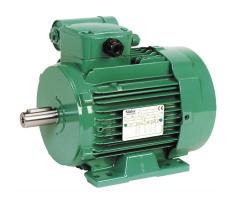

## Leroy Somer - 4P LSES 132 SU 5.5kW IFT /IE2 380D/400D/415D-460D IP55

 $LSESHigh-efficiency \ IE2 \ and \ Premium \ efficiency \ IE3 \ three-phase \ induction \ motors \ with \ aluminum \ frame$ 

| Specifications       | Details         |
|----------------------|-----------------|
| Voltage              | 380/400/415/460 |
| Frequency (Hz)       | 50/60           |
| No. of Poles         | 4P              |
| Frame Size           | 132             |
| Rated Power          | 5.5             |
| Brand                | Leroy Somer     |
| Mounting Arrangement | IM1001(IMB3)    |
| Efficiency           | IE2             |