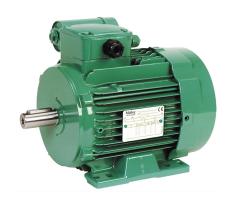

## Leroy Somer - 4P LSES 112 MU 4.0kW IFT /IE2 380D/400D/415D-460D IP55

 $LSES\ High-efficiency\ IE2\ and\ Premium\ efficiency\ IE3\ three-phase\ induction\ motors\ with\ aluminum\ frame$ 

| Specifications       | Details         |
|----------------------|-----------------|
| Voltage              | 380/400/415/460 |
| Frequency (Hz)       | 50/60           |
| No. of Poles         | 4P              |
| Frame Size           | 112             |
| Rated Power          | 4.0kW           |
| Efficiency           | IE2             |
| Mounting Arrangement | IM1001(IMB3)    |
| Brand                | Leroy Somer     |