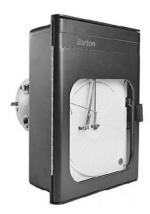

## Barton Single Pen Pressure Recorder, Model 242E, Pressure Range: 0-3000 Psi, Mechanical Chart Drive: 24 HRs/7 Days

Model 242E - The BARTON 242E is a 12 chart temperature and pressure recorder offered in one- to four-pen configurations.1st Pen: RedPressure Range: 0-3000 Psi Pressure Element: 316SSMechanical Chart Drive: 24 HRs/7 Days2" Pipe Mount

| Specifications | Details                               |
|----------------|---------------------------------------|
| No. of Pens    | Single                                |
| Pressure Range | 0-3000 Psi                            |
| Туре           | Pressure                              |
| Clock          | Mechanical Chart Drive: 24 HRs/7 Days |