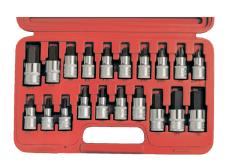

## Kennedy-Pro - 1/2mm Drive, 1/2 inch Eng Het S/Drivers Set Eng

| Specifications   | Details                                                                            |
|------------------|------------------------------------------------------------------------------------|
| Hex Bit Size     | 1/2" 1/4" 10mm 12mm 14mm 17mm 19mm 3/16" 3/4" 3/8" 4mm 5/16" 5mm 6mm 7mm 8mm 9/16" |
| Finish/Coating   | Chrome-Plated with a Mirror Finish                                                 |
| Bit Type         | Hex Phillips                                                                       |
| Drive Type       | Square                                                                             |
| Set Type         | Drive Bit Socket Set                                                               |
| Product Number   | KEN5827880GTSK MS20HC                                                              |
| Number Of Pieces | 20                                                                                 |
| Brand            | Kennedy-Pro                                                                        |
| Size System      | AF Imperial                                                                        |
| Screwdriver Size | Crosspoint No.2 Crosspoint No.3 Crosspoint No.4                                    |
| Drive Size       | 1/2mm                                                                              |