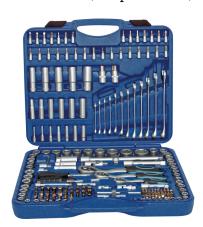

## Senator 1/4,3/8,1/2 Drive, 208PC SOCKET/SPANNER SET

The Senator 208 Piece Combined Socket and Wrench Tool Kit comes with a plastic storage case. Contents: 1/2 drive sockets: 13 - 32mm. Drive deep sockets: 16 to 22mm. E-Sockets: 20, 22, 24mm. Screwdriver bits: Hex 14mm, TX 70. Converters: 1/2 sq. male x 3/8 sq. female.

| Specifications   | Details                                                                                                                                                                     |
|------------------|-----------------------------------------------------------------------------------------------------------------------------------------------------------------------------|
| Product Number   | SEN5829000GTSK                                                                                                                                                              |
| Brand            | Senator                                                                                                                                                                     |
| Drive Type       | Square                                                                                                                                                                      |
| Bit Type         | Crosspoint, Pozidriv, Slotted, Square, Torx, Tri-Wing                                                                                                                       |
| Set Type         | Socket & Wrench Tool Kit                                                                                                                                                    |
| Torx Bit Size    | 8mm - 70mm                                                                                                                                                                  |
| Hex Bit Size     | 2mm - 14mm                                                                                                                                                                  |
| Socket Depth     | Deep Standard                                                                                                                                                               |
| Screwdriver Size | Crosspoint No.0 Crosspoint No.1 Crosspoint No.2 Crosspoint No.3 Crosspoint No.4 Slotted 10mm Slotted 12mm Slotted 3.5mm Slotted 4mm Slotted 5.5mm Slotted 6.5mm Slotted 8mm |
| Number Of Pieces | 208                                                                                                                                                                         |
| Finish/Coating   | Chrome-Plated with a Mirror Finish                                                                                                                                          |
| Size System      | Metric                                                                                                                                                                      |
| Material         | Chrome Vanadium Steel                                                                                                                                                       |