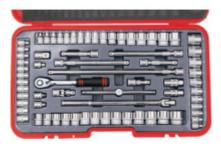

## Kennedy-Pro - 1/2 inch Drive, MM/AF/WHIT SOCKET SET 70PC - 12 Points

| Specifications    | Details                                                              |  |  |
|-------------------|----------------------------------------------------------------------|--|--|
| Product Number    | KEN5827995GTSK M70MAW                                                |  |  |
| Brand             | Kennedy-Pro                                                          |  |  |
| Drive Type        | Square                                                               |  |  |
| Number Of Points  | 12                                                                   |  |  |
| Set Type          | Socket Set                                                           |  |  |
| Socket Depth      | Standard                                                             |  |  |
| Number Of Pieces  | 70                                                                   |  |  |
| Finish/Coating    | Chrome-plated                                                        |  |  |
| Size System       | Imperial Metric Whitworth                                            |  |  |
| Drive Size        | 1/2 inch                                                             |  |  |
| Socket Size Range | 1/8 inch Whit 3/4 inch Whit. 5/16 inch AF - 1.1/4 inch AF 8mm - 36mm |  |  |