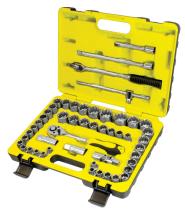

## Yamoto - 3/8 inch Drive, T30 Screwdriver Bit Sockets - 6 Points

Often used in the automotive and aerospace industries. The weight to strength ratio ensures the reliability and accessibility that is important in this type of environment.

| Specifications   | Details               |
|------------------|-----------------------|
| Brand            | Yamoto                |
| Product Number   | YMT5826241GTSK        |
| Socket Depth     | Standard              |
| Bit Length       | 20mm                  |
| Finish/Coating   | Polished Chrome       |
| Bit Type         | TX                    |
| Material         | Chrome Vanadium Steel |
| Number Of Points | 6                     |
| Drive Size       | 3/8 inch              |
| Overall Length   | 50mm                  |
| Socket Type      | Socket Bit            |
| Socket Size      | T30mm                 |
| Drive Type       | Square                |
| Size System      | TX                    |