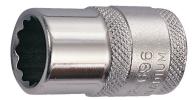

## Kennedy-Pro - 3/8 inch Drive, 6mm Bi-Hexagon Standard Length Sockets - 12 Points

All have a ball-retaining groove on each face of the square drive, which ensures a positive fit with accessories. Require only a one-twelfth turn to engage the next point of the socket.

| Specifications   | Details                     |
|------------------|-----------------------------|
| Product Number   | KEN5825240GTSK              |
| Brand            | Kennedy-Pro                 |
| Material         | Chrome Vanadium Steel       |
| Size System      | Metric                      |
| Number Of Points | 12                          |
| Finish/Coating   | Chrome Plated Mirror Finish |
| Drive Size       | 3/8 inch                    |
| Socket Type      | Bi-Hexagon Socket           |
| Socket Size      | 6mm                         |
| Socket Depth     | Standard                    |
| Drive Type       | Square                      |
| Overall Length   | 26mm                        |