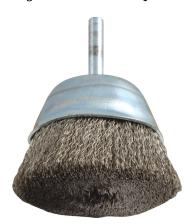

## Kennedy 60x20mm STAINLESS CUP BRUSH

Ideal for work on larger surfaces removing burrs, rust and paint. 6mm Shanks

| Specifications   | Details        |
|------------------|----------------|
| Bristle Type     | Crimped Wire   |
| Mounting Type    | Shaft Mounted  |
| Weight           | 1              |
| Diameter X Width | 60 x 20 mm     |
| Brush Type       | Cup Brush      |
| Maximum RPM      | 11,000 rpm     |
| SKU              | KEN2954060GTSK |
| Shaft Diameter   | 6 mm           |
| Wire Diameter    | 30 SWG         |
| Brand            | Kennedy        |