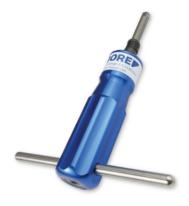

## **Gedore TLS 1360 FH Preset Torque Screwdrivers**

Accurate process control is ensured by eliminating under and over tightening due to the proven Gedore Torque slipping technology. These versatile tools are ideal for a wide range of applications by offering both bi-directional and one way slipping actions. Lightweight aluminium construction and smooth reset action of the tool increases production efficiency by reducing operator fatigue.Range: 2.5-13.6 N.m

| Specifications | Details       |
|----------------|---------------|
| Product Number | 015890        |
| Brand          | Gedore        |
| Weight         | 325 g         |
| Imperial       | 22-120 lbf.in |
| Range Metric   | 2.5-13.6 N.m  |
| Model Number   | TLS 1360 FH   |
| Drive Size     | 1/4"          |
| Colour         | Blue          |