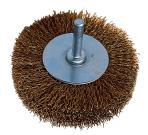

## Kennedy 30x12mm 30SWG SHAFT MOUNTED BRASS COATED BRUSH

A range of 30SWG brass coated brushes, including circular, shaft mounted, arbour style and decarbonising brushes, for the removal of rust, paint, burrs etc. For use with power tools, machine tools and flexible drives. Suitable for use in power drills. Most suitable for hard to reach areas and grooves. 30SWG

| Specifications   | Details        |
|------------------|----------------|
| Maximum RPM      | 20,000 rpm     |
| Bristle Type     | Crimped Wire   |
| Mounting Type    | Shaft Mounted  |
| Weight           | 1              |
| Diameter X Width | 30 x 12 mm     |
| SKU              | KEN2952800GTSK |
| Brush Type       | Circular Brush |
| Shaft Diameter   | 6 mm           |
| Wire Diameter    | 30 SWG         |
| Brand            | Kennedy        |