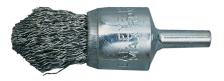

## Kennedy 30mm 30SWG POINTED END DE -CARB BRUSH

For use in high speed air and electrical tools. Ideal for hard to reach areas. For the removal of paint, carbon and for de-burring. 6mm Shanks. 30 SWG

| Specifications | Details                         |
|----------------|---------------------------------|
| Product Number | 0PE-12-001                      |
| Diameter       | 30 mm                           |
| Bristle Type   | Crimped Wire                    |
| Mounting Type  | Shaft Mounted                   |
| Weight         | 1                               |
| Brush Type     | Decarbonising Brush-Pointed End |
| Maximum RPM    | 20,000 rpm                      |
| SKU            | KEN2957800GTSK                  |
| Shaft Diameter | 6 mm                            |
| Wire Diameter  | 30 SWG                          |
| Brand          | Kennedy                         |