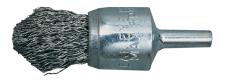

## Kennedy 24mm 30SWG POINTED END DE -CARB BRUSH

For use in high speed air and electrical tools. Ideal for hard to reach areas. For the removal of paint, carbon and for de-burring. 6mm Shanks. 30 SWG

| Specifications | Details                         |
|----------------|---------------------------------|
| Product Number | 0PE-10-001                      |
| Diameter       | 24 mm×                          |
| Bristle Type   | Crimped Wire                    |
| Mounting Type  | Shaft Mounted                   |
| Weight         | 1                               |
| Brush Type     | Decarbonising Brush-Pointed End |
| Maximum RPM    | 20,000 rpm                      |
| SKU            | KEN2957600GTSK                  |
| Shaft Diameter | 6 mm                            |
| Wire Diameter  | 30 SWG                          |
| Brand          | Kennedy                         |