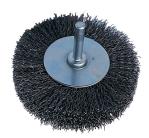

## **Logic 9584.0550 08504S 0.30 STD WIRE BRUSH**

Suitable for use in power drills. Most useful for hard to reach areas and grooves. 6mm shank. Specifications: 9584.0550: (Dia)50mm x (W)25mm. Max rpm: 15,000. 9584.0560: (Dia)60mm x (W)25mm. Max rpm: 15,000. 9584.0570: (Dia)70mm x (W)25mm. Max rpm: 15,000. 9584.0580: (Dia)80mm x (W)25mm. Max rpm: 12,000.