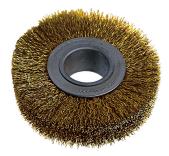

## Kennedy 100x20x30mm 30SWG BRASS COATED WIRE BRUSH

A range of 30SWG brass coated brushes, including circular, shaft mounted, arbour style and decarbonising brushes, for the removal of rust, paint, burrs etc. For use with power tools, machine tools and flexible drives. Circular Brushes - Plain Bore Suitable for removal of rust, paint and dirt from heavily covered parts. 30 SWG

| Specifications      | Details        |
|---------------------|----------------|
| Maximum RPM         | 6,000 rpm      |
| Bristle Type        | Crimped Wire   |
| Mounting Type       | Plain Bore     |
| Weight              | 1              |
| Diameter X Width    | 100 x 20 mm    |
| SKU                 | KEN2950940GTSK |
| Brush Type          | Wire Wheel     |
| Wire Diameter       | 30 SWG         |
| Arbor Hole Diameter | 30             |
| Brand               | Kennedy        |