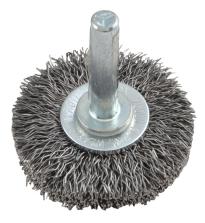

## Kennedy 40x9x6mm HARD DRAWN STEEL WIRE BRUSH

Industrial rotary wire wheels & brushes are available as a comprehensive range including circular brushes, shaft mounted arbor style and de-carbonising brushes for use with power tools, machine tools and flexible drives. Circular Brushes - Shaft Mounted Suitable for use in power drills. Most suitable for hard to reach areas and grooves. 6mm Shanks. 30 SWG.

| Specifications   | Details        |
|------------------|----------------|
| Maximum RPM      | 20,000 rpm     |
| Bristle Type     | Crimped Wire   |
| Mounting Type    | Shaft Mounted  |
| Weight           | 1              |
| Diameter X Width | 40 x 9 mm      |
| SKU              | KEN2951680GTSK |
| Brush Type       | Circular Brush |
| Shaft Diameter   | 6 mm           |
| Wire Diameter    | 30 SWG         |
| Brand            | Kennedy        |