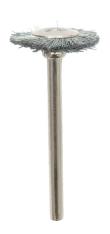

## Kobe 19x1.2mm STEEL WIRE BRUSH SHANK SIZE 3.2MM

For the removal of paint, rust and burrs

| Specifications   | Details        |
|------------------|----------------|
| Mounting Type    | Shaft Mounted  |
| Brand            | Kobe           |
| Bristle Type     | Crimped Wire   |
| Diameter X Width | 19 x 1.2 mm    |
| Brush Type       | Cup Brush      |
| SKU              | KBE2803332GTSK |
| Shaft Diameter   | 3.2 mm         |
| Maximum RPM      | 30000 rpm      |
| Weight           | 1              |