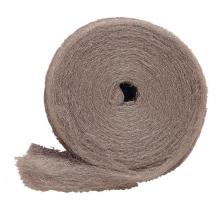

## York STEEL WIRE WOOL GRADE '3' 450gm

Available in a choice of seven grades for industrial, household, and trade use. For the preparation of surfaces between coats, use the wire wool dry. For removing paint spots, use with a white spirit, turpentine or liquid paint remover. For household work, use with soap and water as required. Suitable for use with metallic pots and pans. Always wear gloves. Applications: 000 - Very Fine: Dulling of varnish, polishing metals and car bodies. 00 - Fine: Between coats of paint and polishing wooden surfaces. 0 - Fine: General purpose. 1 - Medium: Preparation prior to painting or varnishing. 2 - Medium: General purpose. 3 - Coarse: Removal of paint, varnish, rust etc. 4 - Very Coarse: Rubbing down wooden surfaces, preperation of car bodies/exterior surfaces.

| Specifications | Details        |
|----------------|----------------|
| Grade          | 3 - Coarse     |
| Product Type   | Roll           |
| Weight         | 450 g          |
| SKU            | YRK2451110GTSK |
| Material       | Steel          |
| Brand          | York           |