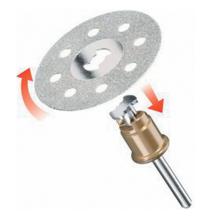

## Dremel SC545 EZ SPEEDCLIC DIAMOND CUTTING WHEEL

A unique accessory designed for cutting hard materials. For example concrete, stone, porcelain, ceramic and hard epoxies. The diamond wheel produces a fine cut, is extremely durable, does not break and retains it shape. Quick, Easy, Keyless. Shank diameter: 3,2 mm Working diameter: 38,0 mm Max working depth: 11,0 mm Maximum RPM: 20.000 1/min