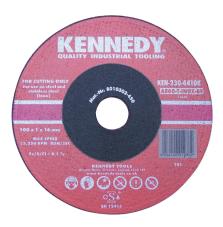

## Kennedy 115x1.6x22.23mm AS46 INOX BF CUT-OFF DISC

| Specifications        | Details                                                                                                                                                                     |
|-----------------------|-----------------------------------------------------------------------------------------------------------------------------------------------------------------------------|
| Bond Type             | Resin Bonded with Fibre Reinforcment                                                                                                                                        |
| Maximum RPM           | 13300                                                                                                                                                                       |
| Grain Size            | 46-Fine/Medium                                                                                                                                                              |
| Series                | Inox                                                                                                                                                                        |
| Hardness              | Very Hard                                                                                                                                                                   |
| Additional Conformity | Complies to oSa Regulations Manufactured According to EN12413                                                                                                               |
| Thickness             | 1.6 mm                                                                                                                                                                      |
| Bore                  | 22                                                                                                                                                                          |
| Grade Designation     | AS46 T-BF                                                                                                                                                                   |
| Cutting Application   | For general Purpose Cutting Steel Cable Steel Profiles Tank Construction &<br>Fabrication Thin Sheet Metal Thin walled pipes Thin walled profile sections Vehicle<br>Bodies |
| Туре                  | Type 41                                                                                                                                                                     |
| For Use On            | Non Ferrous Metal                                                                                                                                                           |
| Abrasive Material     | Aluminium Oxide                                                                                                                                                             |
| Special Features      | Free From Iron, Sulpher and Chlorine Reduced Energy Consumption                                                                                                             |
| Disc Diameter         | 115 mm                                                                                                                                                                      |