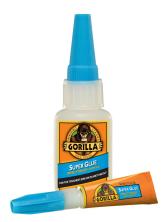

## Gorilla GORILLA SUPERGLUE 15gm

The strong, expanding formula of Gorilla Superglue handles the toughest jobs in and around the home, bonding wood, stone, metal, ceramics, foam and glass in under 10 seconds! Features: